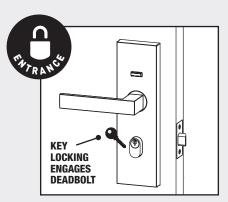

# HOW IT WORKS

Securely lock with a key operated 6-pin cylinder deadbolt.

Lock the door from the outside and unlocked inside.

Operate the door as a standard passage set for free access.

**LEMAAR PTY LTD** 24–26 Endeavour Way Braeside VIC 3195