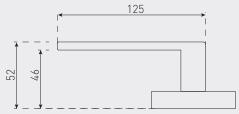

### **SPECIFICATIONS**

| Size:                 | 230 x 67mm                   |
|-----------------------|------------------------------|
| Lock type:            | 6-pin cylinder               |
| Function:             | Entrance / Privacy / Passage |
| Material:             | Zinc                         |
| Fire rated:           | No                           |
| <b>DDA compliant:</b> | No                           |
| Warranty:             |                              |
| Defects / Workma      | nship 10 years               |
| Mechanical            | 20 years                     |
| Tarnish resistant     | 2 years                      |