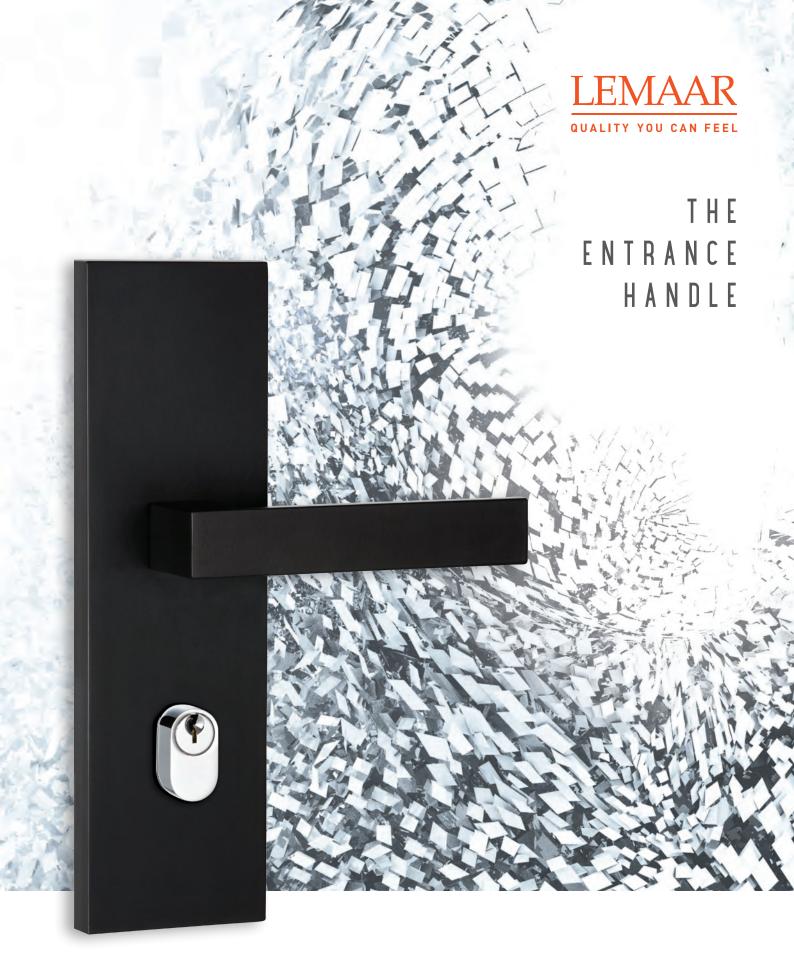

# ENTRY PRO 3

ARTISTRY IN DOOR FURNITURE

# THE 3 IN 1 COMPLETE SOLUTION

Entry Pro 3.0 locks are an all in one locking system designed for the Australian market, featuring three convenient operation functions all in one lock. The Entry Pro 3.0 offers advanced engineering, together with commercial quality construction for a secure and stylish entrance.

## **AUSTRALIAN DESIGNED**

ARTISTRY IN DOOR FURNITURE