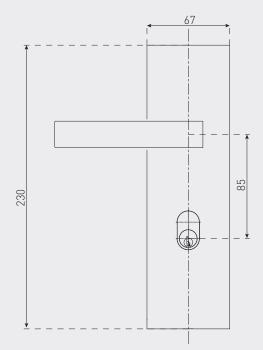

### **SPECIFICATIONS**

| Size:                 | 230 x 67mm                   |
|-----------------------|------------------------------|
| Lock type:            | 6-pin cylinder               |
| Function:             | Entrance / Privacy / Passage |
| Material:             | Zinc                         |
| Fire rated:           | No                           |
| <b>DDA compliant:</b> | No                           |
| Warranty:             |                              |
| Defects / Workma      | nship 10 years               |
| Mechanical            | 20 years                     |
| Tarnish resistant     | 2 years                      |