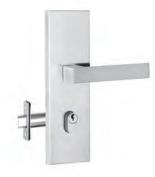

es for a consistent look throughout.

# ENTRY PRO 3.0



| ENTRY | PRO | 3.0 |
|-------|-----|-----|
|-------|-----|-----|

Black

29035BLK

0





### **SPECIFICATIONS**

| Size:                 | 230 x 67mm                   |
|-----------------------|------------------------------|
| Lock type:            | 6-pin cylinder               |
| Function:             | Entrance / Privacy / Passage |
| Material:             | Zinc                         |
| Fire rated:           | No                           |
| <b>DDA compliant:</b> | No                           |
| Warranty:             |                              |
| Defects / Workma      | nship 10 years               |
| Mechanical            | 20 years                     |
| Tarnish resistant     | 2 years                      |





29035SC

Chrome Plate





Brushed Brass - Coming soon 29035BB





### ENTRY PRO 3.0

# HOW IT WORKS



Securely lock with a key operated 6-pin cylinder deadbolt.



Lock the door from the outside and unlocked inside.



Operate the door as a standard passage set for free access.



**LEMAAR PTY LTD** 24–26 Endeavour Way Braeside VIC 3195

P 03 9580 1630 E customerservice@lemaar.com.au

LEMAAR.COM.AU



This product comes with a **10 year guarantee** against defects in materials or workmanship, **20 year mechanical guarantee** and **2 year tarnish resistant guarantee.** For full details refer to our website at lemaar.com.au



### **VIDEO LINK**

STEP-BY-STEP INSTALLATION AND PRODUCT BENEFITS