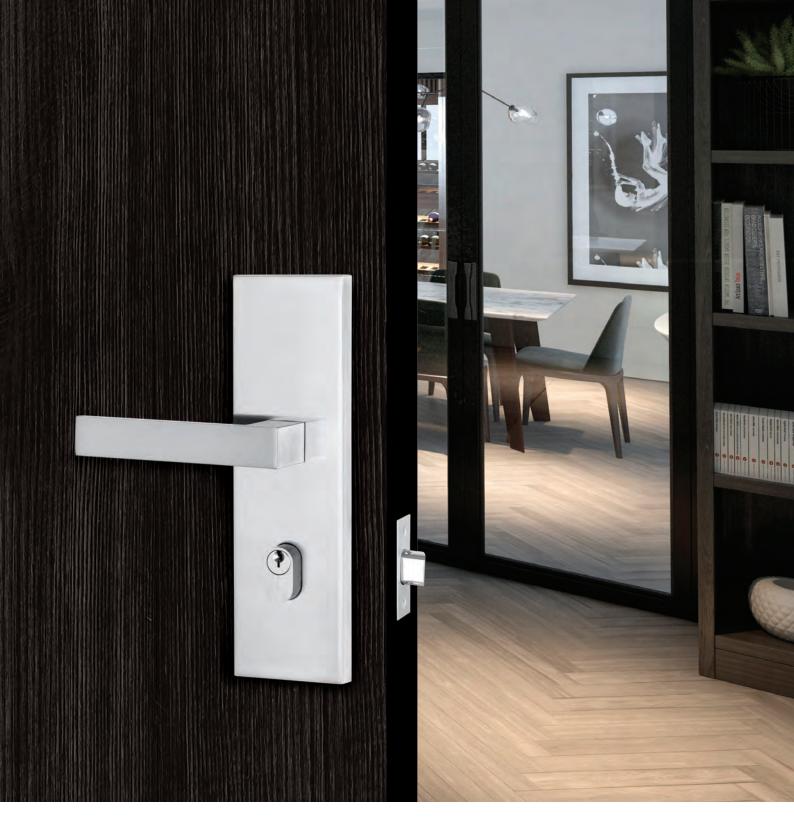

## A COMPLETE MATCH

Enjoy the benefits of this contemporary Australian designed range including the durable, soft, elegant finish. A minimalist look to complement any style, coordinating with internal handles for a consistent look throughout.

29035SC

Chrome Plate

Brushed Brass - Coming soon 29035BB