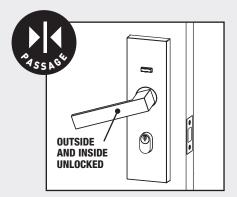

# HOW IT WORKS

Securely lock with a key operated 6-pin cylinder deadbolt.

Lock the door from the outside and unlocked inside.

Operate the door as a standard passage set for free access.

**LEMAAR PTY LTD** 24–26 Endeavour Way Braeside VIC 3195