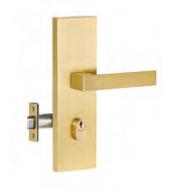

# ENTRY PRO 3

ARTISTRY IN DOOR FURNITURE

# THE 3 IN 1 COMPLETE SOLUTION

Entry Pro 3.0 locks are an all in one locking system designed for the Australian market, featuring three convenient operation functions all in one lock. The Entry Pro 3.0 offers advanced engineering, together with commercial quality construction for a secure and stylish entrance.

## A COMPLETE MATCH

Enjoy the benefits of this contemporary Australian designed range including the durable, soft, elegant finish. A minimalist look to complement any style, coordinating with internal handles for a consistent look throughout.