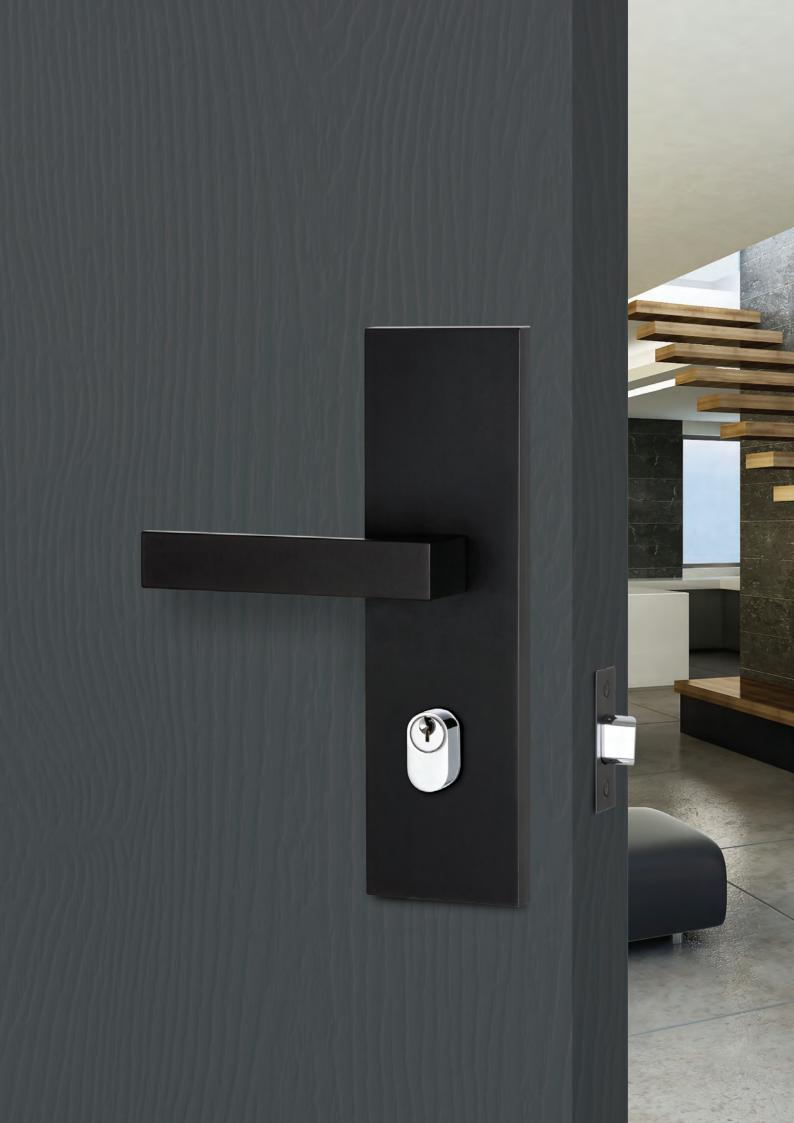

## A COMPLETE MATCH

Enjoy the benefits of this contemporary Australian designed range including the durable, soft, elegant finish. A minimalist look to complement any style, coordinating with internal handles for a consistent look throughout.

# ENTRY PRO 3.0

| ENTRY | PRO | 3.0 |
|-------|-----|-----|
|-------|-----|-----|

Black

29035BLK

0