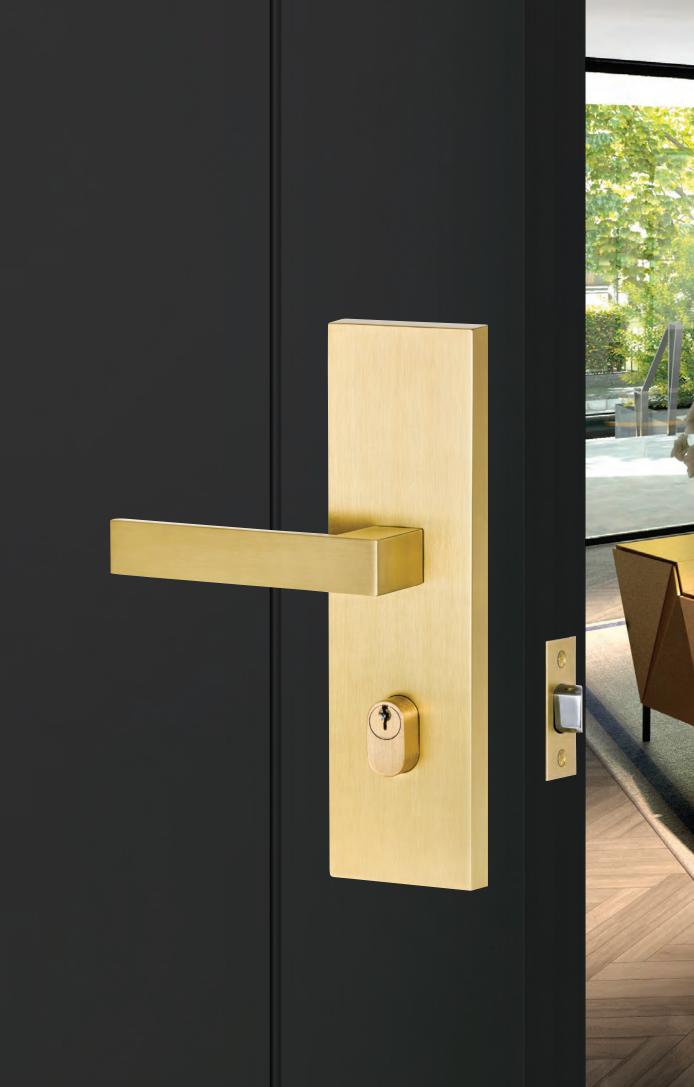

# ENTRY PRO 3

ARTISTRY IN DOOR FURNITURE

# THE 3 IN 1 COMPLETE SOLUTION

Entry Pro 3.0 locks are an all in one locking system designed for the Australian market, featuring three convenient operation functions all in one lock. The Entry Pro 3.0 offers advanced engineering, together with commercial quality construction for a secure and stylish entrance.

## A COMPLETE MATCH

Enjoy the benefits of this contemporary Australian designed range including the durable, soft, elegant finish. A minimalist look to complement any style, coordinating with internal handles for a consistent look throughout.