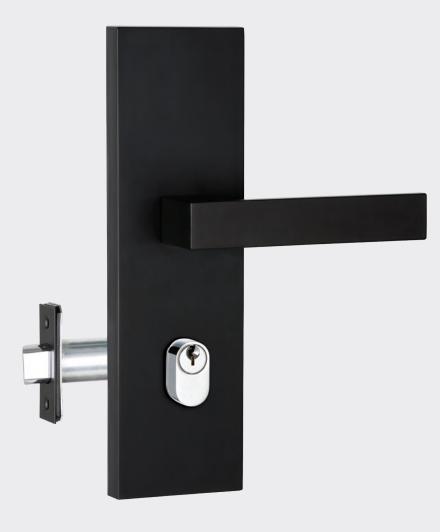

# ENTRY PRO 3.0

| ENTRY | PRO | 3.0 |
|-------|-----|-----|
|-------|-----|-----|

Black

29035BLK

0