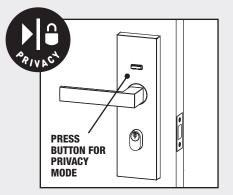

# HOW IT WORKS

Securely lock with a key operated 6-pin cylinder deadbolt.

Lock the door from the outside and unlocked inside.

Operate the door as a standard passage set for free access.

**LEMAAR PTY LTD** 24–26 Endeavour Way Braeside VIC 3195